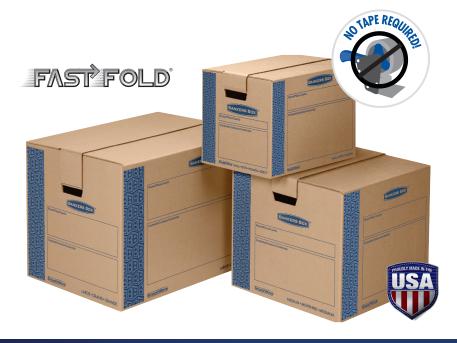

## PRIME MOVING AND STORAGE BOXES

- No tape required
- Self-locking lid
- Patented FastFold® easy assembly
- Double end, double bottom construction
- Easy to break down and store flat until ready to reuse
- Strong, durable handles for comfortable moving and lifting
- Constructed from strong 32 ECT C-Flute
  Kraft corrugated board

00627 Small / 00628 Medium / 00629 Large

## Competitive Advantage

Available in three sizes to accommodate all your packing needs!

| PRODUCT FEATURES                                                 | SmoothMove™ | Competition |  |  |
|------------------------------------------------------------------|-------------|-------------|--|--|
| TAT INTERCOLLE                                                   | V           | NO          |  |  |
| FAST FOLD Quick and Easy Assembly                                | ~           | NO          |  |  |
| Strong, Durable Handles for<br>Comfortable<br>Moving and Lifting | ~           | NO          |  |  |
| Folds Flat and Stores<br>Easily for Reuse                        | ~           | NO          |  |  |