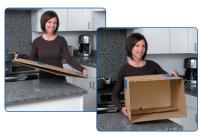

## PRIME MOVING AND STORAGE BOXES

- No tape required
- Self-locking lid
- Patented FastFold® easy assembly
- Double end, double bottom construction
- Easy to break down and store flat until ready to reuse
- Strong, durable handles for comfortable moving and lifting
- Constructed from strong 32 ECT C-Flute
  Kraft corrugated board

 Patented no tape required - lid locks into place for secure closure

FASTFOLD® quick and easy assembly

 Strong, durable handles for comfortable moving and lifting

 Folds flat and stores easily for resuse